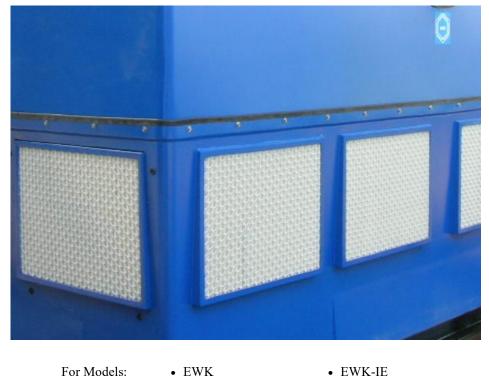

## **INTAKE LOUVERS**

The louvers are installed at the aspiration windows from the cooling tower to:

- Make easy the circulation of air through them.
- Avoid the growth of biological film in the water
- Prevent leaves, dirt, etc inside the basin
- Avoid splashing water, which in winter could cause ice to form around the tower
- Avoid the loss of water and expensive chemicals for its treatment
- Reduce the pressure drop

For Models:

- EWK • EWK-C
- EWK-E
- EWK-I

## Material: Polypropylene

Size adaptable.

They are made of white PP with UV additive to achieve a more durable product.

Resistant to chemicals and mechanical cleaning.